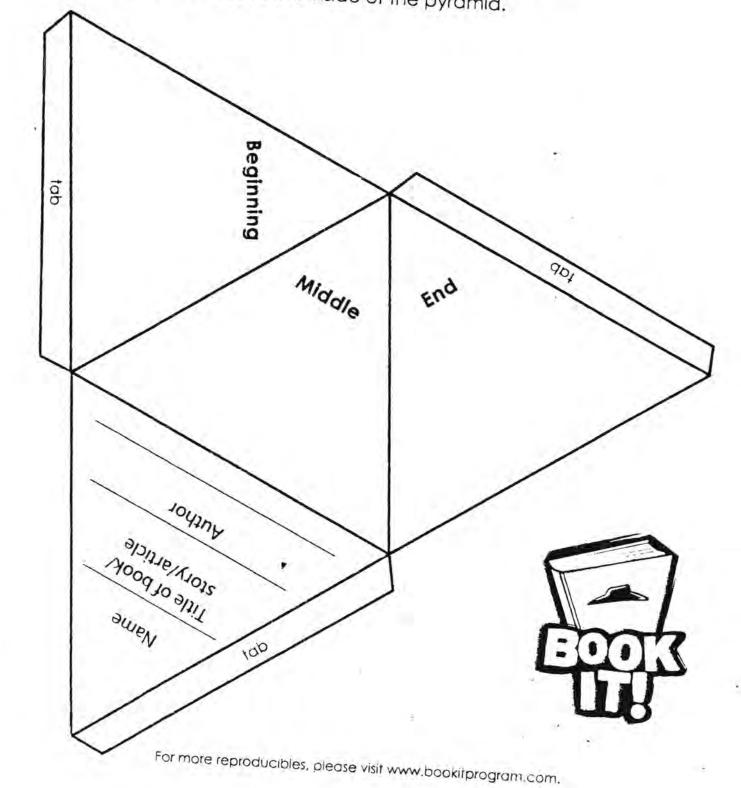

## GLOTA SECTIFICE DASVIND

After filling out all four sides of the pyramid:

- 1. Carefully cut out the pyramid pattern along the outside edges.
- Fold in along the uncut solid lines to form a pyramid.
  (The writing should be on the outside of your pyramid.)
- 3. Glue the tabs to the inside of the pyramid.