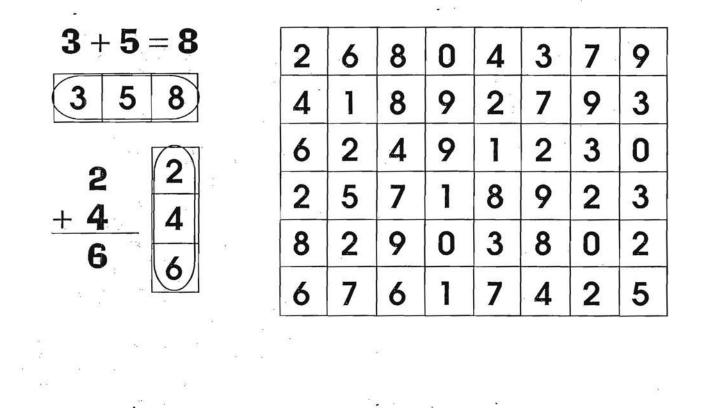

## The Sum of It

There are 18 addition problems in the puzzle. Circle them. They can go across or down.

Hint: A number can be used in more than one problem.

On the back of this paper, write all the problems you found.