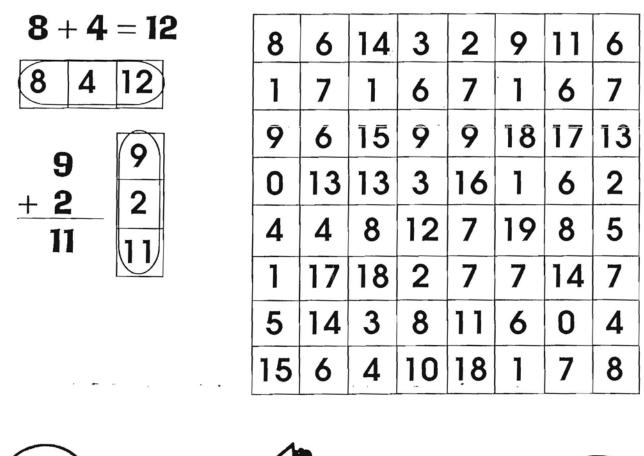

## Add It Up!

There are 12 addition problems in the puzzle. Circle them. They can go across or down.

Hint: A number can be used in more than one problem.

 $^{\sim}$  On the back of this paper, write all the problems you found.