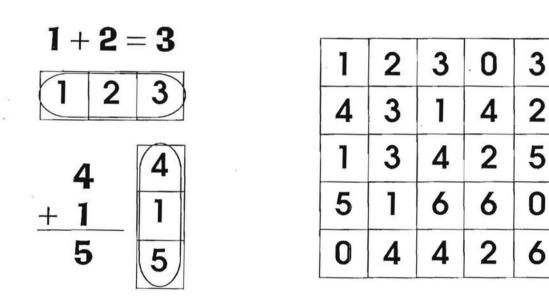

## Add It Up!

There are 12 addition problems in the puzzle. Circle them. They can go across or down.

Hint: A number can be used in more than one problem.

 $^{\sim}$  On the back of this paper, write all the problems you found.