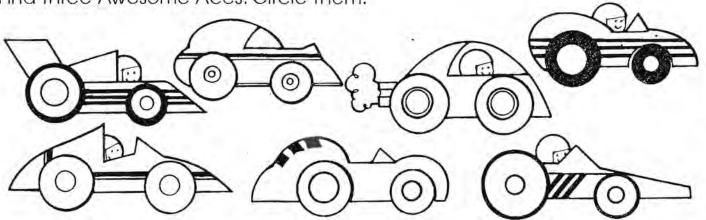

## **Awesome Aces**

These are Awesome Aces. They all have three things in common.

These are not Awesome Aces. They do not have the same three things the Awesome Aces have.

Find three Awesome Aces. Circle them.

On the back of this paper, draw your own Awesome Ace.

Describe what makes it awesome.