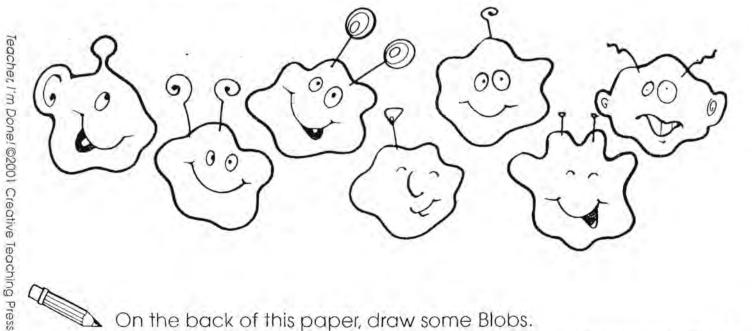

## The Blobs

These are Blobs from Planet Org. They all have two things in common.

These are not Blobs. They do not have the same two things the Blobs have.

Find three Blobs. Circle them.

Name

Date