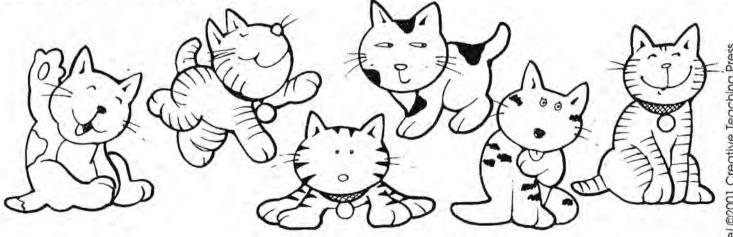

## **Awesome Aces**

These are Awesome Aces. They all have three things in common.

These are not Awesome Aces. They do not have the same three things the Awesome Aces have.

Find three Awesome Aces. Circle them.

On the back of this paper, draw your own Awesome Ace.

Describe what makes it awesome.