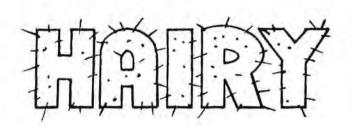

## **Artsy Adjectives**

Look at the word *hairy*. It is written with special letters to show its meaning. Write the words below. Use special letters to show the meaning of each word.

| tiny  |     | thin  |
|-------|-----|-------|
|       |     | - P-1 |
|       |     |       |
| sharp |     | wide  |
|       | Ť - |       |
| fat   |     | rocky |
|       |     |       |
|       |     |       |