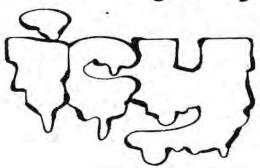

## **More Artsy Adjectives**

Look at the word icy. It is written with special letters to show its meaning. Write the words below. Use special letters to show the meaning of each word.

| bumpy | hot     |   |
|-------|---------|---|
| flat  | spotted |   |
| fancy | dirty   | • |
|       |         |   |