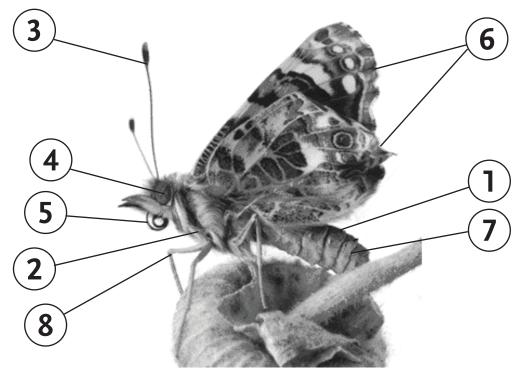

## Butterfly Anatomy Answer Key

Can you match the words on this page to the correct body parts on the butterfly? All you have to do is 1. Write the correct number inside each circle, and 2. Fill in the blank below each picture.

1 abdomen 3 antenna 4 compound eye 2 thorax 7 spiracles 5 proboscis 6 wings 8 joint

**BUTTERFLY** This is a \_

This is a CATERPILLAR or LARVA

This is a CHRYSALIS or PUPA