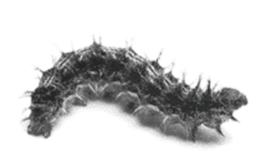

1 abdomen 3 antenna 4 compound eye 2 thorax 7 spiracles 5 proboscis 6 wings 8 joint

**BUTTERFLY** This is a \_

This is a CATERPILLAR or LARVA

This is a CHRYSALIS or PUPA