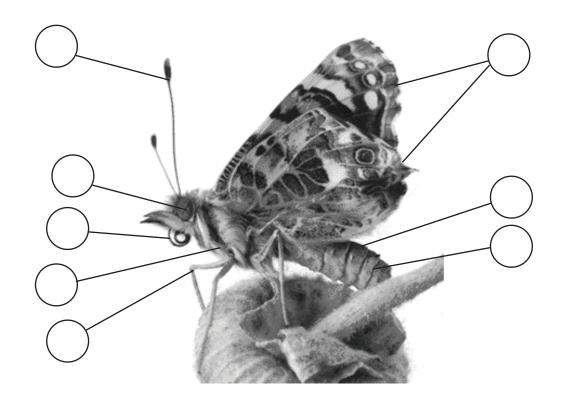

## Butterfly Anatomy N

| Name . | <br> | <br> |  |  |
|--------|------|------|--|--|
|        |      |      |  |  |

Can you match the words on this page to the correct body parts on the butterfly? All you have to do is 1. Write the correct number inside each circle, and 2. Fill in the blank below each picture.

1 abdomen 3 antenna

2 thorax

3 antenna 5 proboscis 7 spiracles 4 compound eye 6 wings 8 joint

This is a \_\_\_\_\_

This is a \_

This is a \_