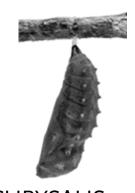

1 abdomen 3 antenna 4 compound eye 2 thorax 7 spiracles 5 proboscis 6 wings 8 joint

**BUTTERFLY** This is a \_

This is a CATERPILLAR or LARVA

This is a CHRYSALIS or PUPA