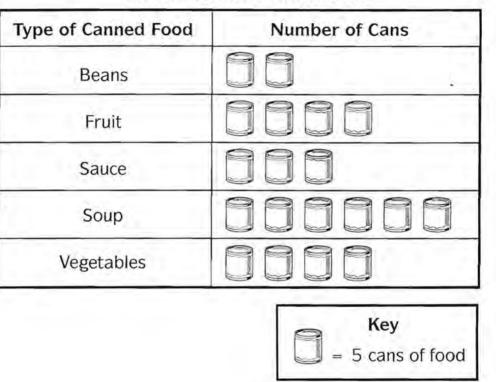

## A Canned-Food Drive

Students at Parkview School collected cans of food to give to a local soup kitchen. Look at the graph and key to find out how many of each type of canned food they collected.

## **Canned Food Collected**

SUL

The symbol stands for how many cans of food?
True or false: Ten cans of beans were collected.
How many cans of vegetables were collected?
Fifteen cans of which type of food were collected?
Fifteen cans of soup were collected than cans of sauce?
Bonus: All together, how many cans of food did students at Parkview School collect?