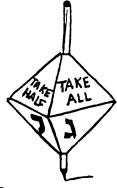

## Make and Play the Dreidel Game

**YOU'LL NEED:** 

scissors pencil

tape 15 markers (beans, buttons, peanuts, etc.)

- 1. Cut out the dreidel.
- 2. Fold along the -- dashed lines and tape in place.
- 3. Snip off a small piece of the top and bottom points of the dreidel.
- 4. Put a pencil through the holes, with the point down.

## **TO PLAY THE DREIDEL GAME:**

- 1. Each player puts a marker in the middle. This is called the Pot.
- 2. Players take turns spinning the dreidel.

If the TAKE NONE is on top, the player takes nothing. If the TAKE ALL is on top, the player takes the whole Pot. If the TAKE HALF is on top, the player takes one half the Pot. If the ADD ONE is on top, all players add one marker to the Pot.