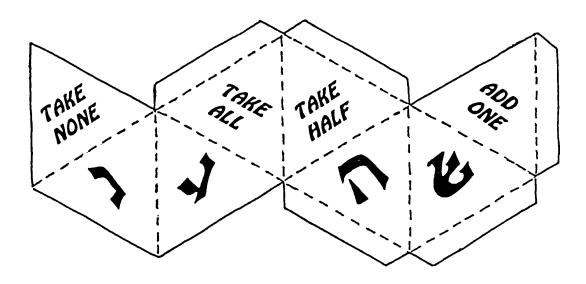

## Make and Play the Dreidel Game

**YOU'LL NEED:** 

scissors pencil

tape 15 markers (beans, buttons, peanuts, etc.)

- 1. Cut out the dreidel.
- 2. Fold along the -- dashed lines and tape in place.
- 3. Snip off a small piece of the top and bottom points of the dreidel.
- 4. Put a pencil through the holes, with the point down.

## **TO PLAY THE DREIDEL GAME:**

- 1. Each player puts a marker in the middle. This is called the Pot.
- 2. Players take turns spinning the dreidel.

If the TAKE NONE is on top, the player takes nothing. If the TAKE ALL is on top, the player takes the whole Pot. If the TAKE HALF is on top, the player takes one half the Pot. If the ADD ONE is on top, all players add one marker to the Pot.