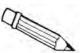

## **Tricky Totems**

Below are five pairs of totem poles that are exactly alike. Draw a line between each matching pair. Then circle the totem pole without a partner.

Teacher, I'm Done! ©2001 Creative Teaching Press

On the back of this paper, draw a partner for the totem pole without a match.