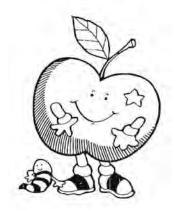

## **Happy Apples**

Below are four pairs of apples that are exactly alike. Draw a line between each matching pair. Then circle the apple without a partner.

On the back of this paper, draw a partner for the apple without a match.