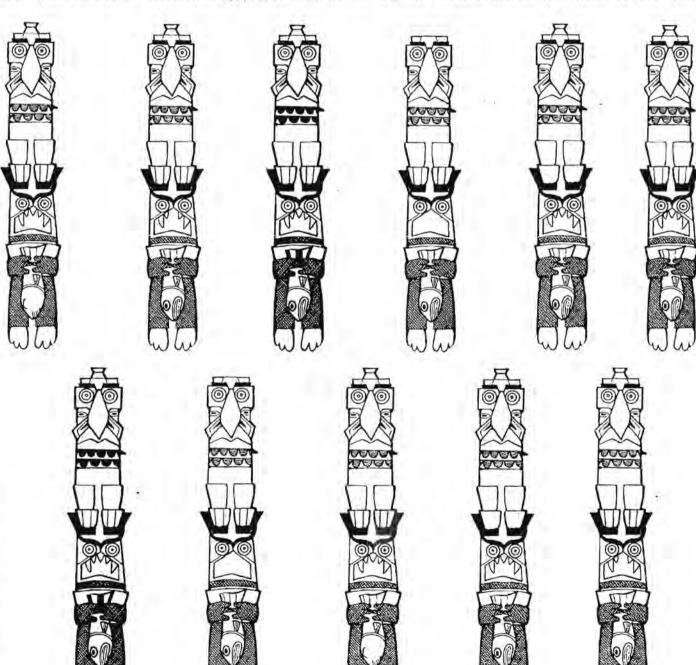

## **Tricky Totems**

Below are five pairs of totem poles that are exactly alike. Draw a line between each matching pair. Then circle the totem pole without a partner.

Teacher, I'm Done! ©2001 Creative Teaching Press

On the back of this paper, draw a partner for the totem pole without a match.