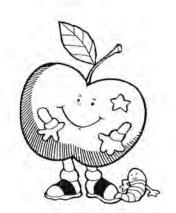

## **Happy Apples**

Below are four pairs of apples that are exactly alike. Draw a line between each matching pair. Then circle the apple without a partner.

On the back of this paper, draw a partner for the apple without a match.