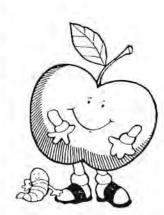

## **Happy Apples**

Below are four pairs of apples that are exactly alike. Draw a line between each matching pair. Then circle the apple without a partner.

On the back of this paper, draw a partner for the apple without a match.