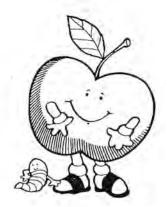

## **Happy Apples**

Below are four pairs of apples that are exactly alike. Draw a line between each matching pair. Then circle the apple without a partner.

On the back of this paper, draw a partner for the apple without a match.