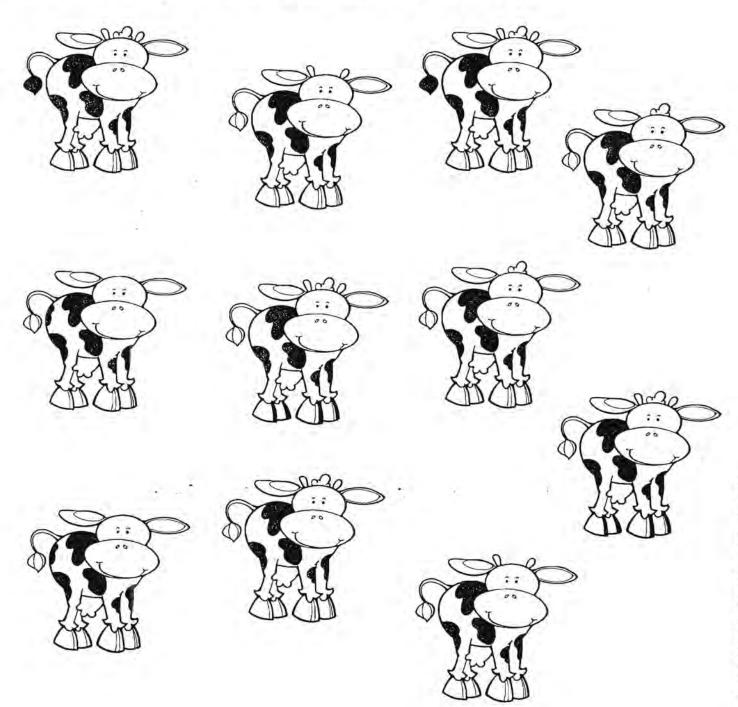

## **Crazy Cows**

Below are five pairs of cows that are exactly alike. Draw a line between each matching pair. Then circle the cow without a partner.

On the back of this paper, draw a partner for the cow without a match.