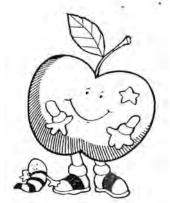

## **Happy Apples**

Below are four pairs of apples that are exactly alike. Draw a line between each matching pair. Then circle the apple without a partner.

On the back of this paper, draw a partner for the apple without a match.