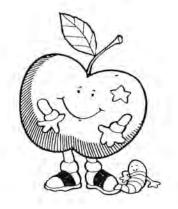

## **Happy Apples**

Below are four pairs of apples that are exactly alike. Draw a line between each matching pair. Then circle the apple without a partner.

On the back of this paper, draw a partner for the apple without a match.