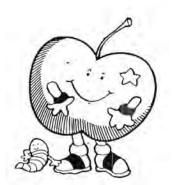

## **Happy Apples**

Below are four pairs of apples that are exactly alike. Draw a line between each matching pair. Then circle the apple without a partner.

On the back of this paper, draw a partner for the apple without a match.