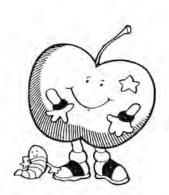

## **Happy Apples**

Below are four pairs of apples that are exactly alike. Draw a line between each matching pair. Then circle the apple without a partner.

On the back of this paper, draw a partner for the apple without a match.