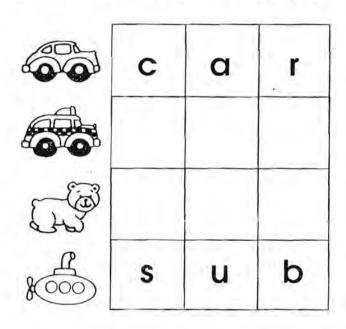

## Transportation

Change car to sub by changing one letter at a time.

Use the picture clues to help you.

Now change jet to van.

| To | j | е | t |
|----|---|---|---|
|    |   | е |   |
|    |   |   | t |
|    | ٧ | а | n |