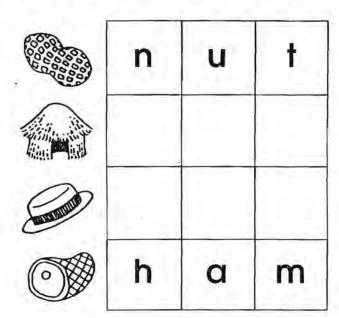

## Things in the Kitchen

Change *nut* to *ham* by changing one letter at a time. Use the picture clues to help you.

Now change jar to pan.

| j | а | r |
|---|---|---|
|   |   | + |
|   |   |   |
| р | а | n |