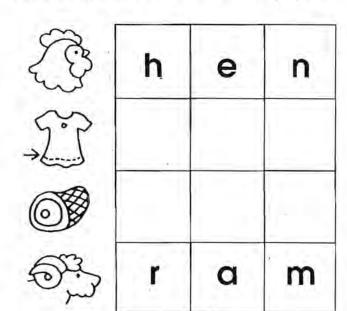

|   | ~ | ~ | _ |
|---|---|---|---|
|   | 4 | 7 | ᇂ |
| - | / | 1 | 7 |
| 7 | 4 |   | 7 |

| е | n |
|---|---|
|   | е |

Name \_\_\_\_\_ Date \_\_\_\_

## **More Animals**

Change **hen** to **ram** by changing one letter at a time. Use the picture clues to help you.

Now change cat to jay.

Now change bee to cat.

| b | е | е   |
|---|---|-----|
| b |   | 100 |
| С | а | t   |