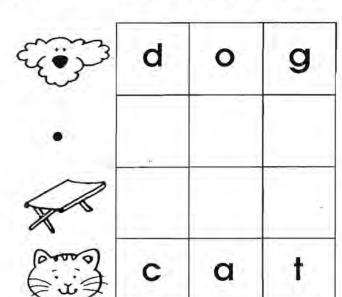

## Animals

Change dog to cat by changing one letter at a time.

Use the picture clues to help you.

Now change pig to hen.

Now change rat to bug.

| r | a | 1 |
|---|---|---|
|   |   |   |
|   |   |   |
|   |   |   |
| b | u | g |