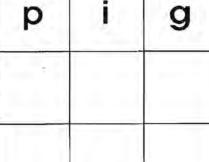

## Animals

Change dog to cat by changing one letter at a time.

Use the picture clues to help you.

Now change pig to hen.

Now change rat to bug.

| r | a | 1 |
|---|---|---|
|   |   |   |
|   |   |   |
|   |   |   |
| b | u | g |