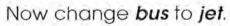

## Transportation

Change car to sub by changing one letter at a time.

Use the picture clues to help you.

Now change jet to van.

| To | j | е | t |
|----|---|---|---|
|    |   | е |   |
|    |   |   | t |
|    | ٧ | а | n |