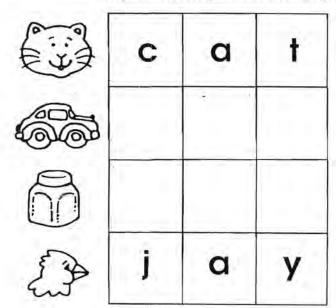

## **More Animals**

Change **hen** to **ram** by changing one letter at a time. Use the picture clues to help you.

Now change cat to jay.

Now change bee to cat.

| b | е | е   |
|---|---|-----|
| b |   | 100 |
| С | а | t   |