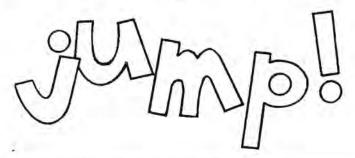

## **More Visual Verbs**

Look at the word *jump*. It is written with special letters to show its meaning. Write the words below. Use special letters to show the meaning of each word.

| rip    |      |
|--------|------|
| run    |      |
| squish | te . |
|        | run  |