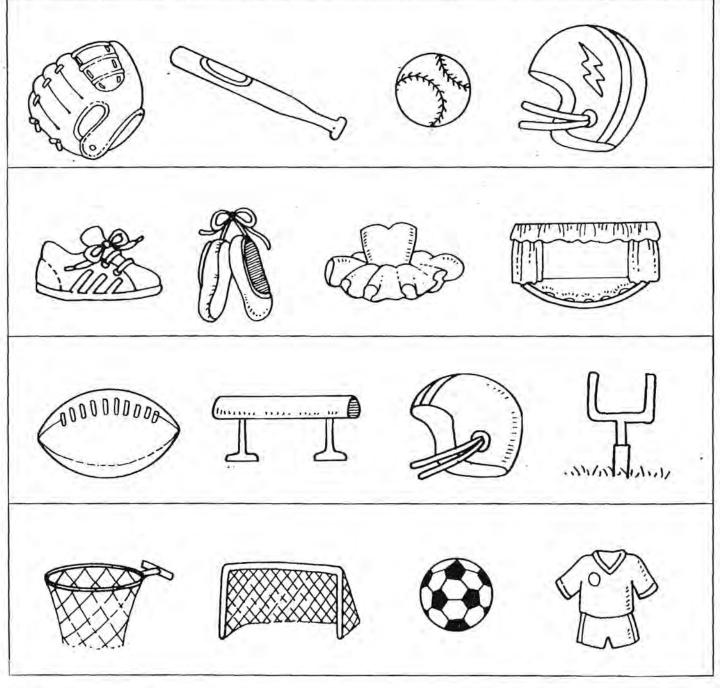

## Sports Fan

Circle the picture in each group that does not belong. Color the pictures that go together.

On the back of this paper, draw a picture of yourself playing your favorite sport.

Name\_\_\_\_\_