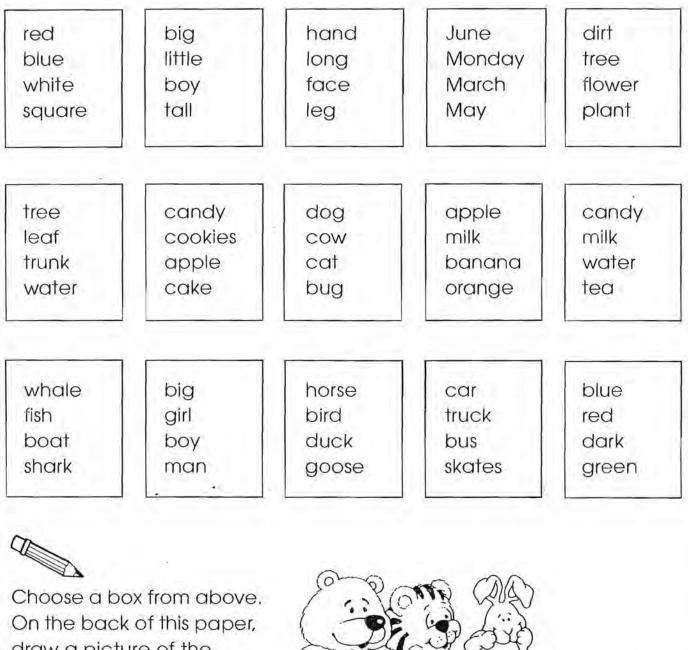

## Think About It!

Circle the word in each group that does not belong.

On the back of this pape draw a picture of the three words that go together. Then write why they go together.