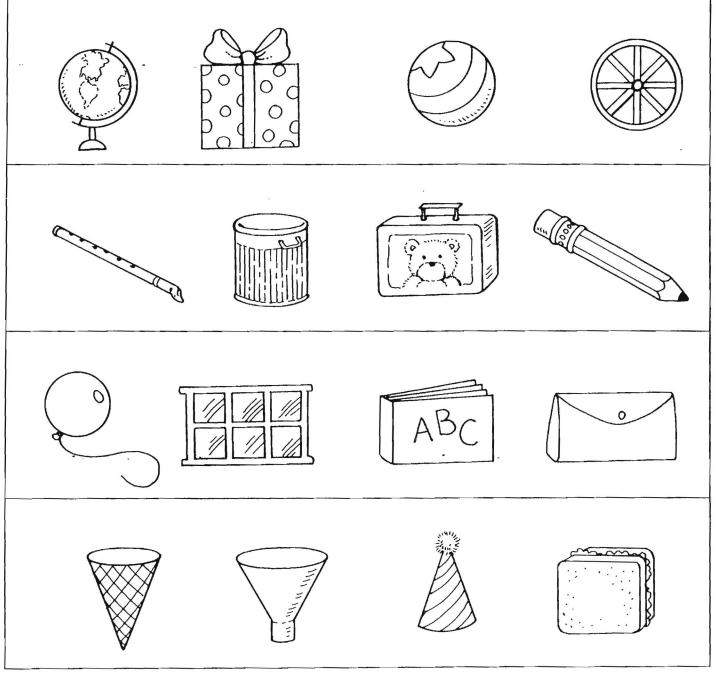

## Get in Shape

Circle the picture in each group that does not belong. Color the pictures that go together.

On the back of this paper, draw a picture of three objects with the same shape.

| What | Doesn't | Belong? |
|------|---------|---------|
|------|---------|---------|